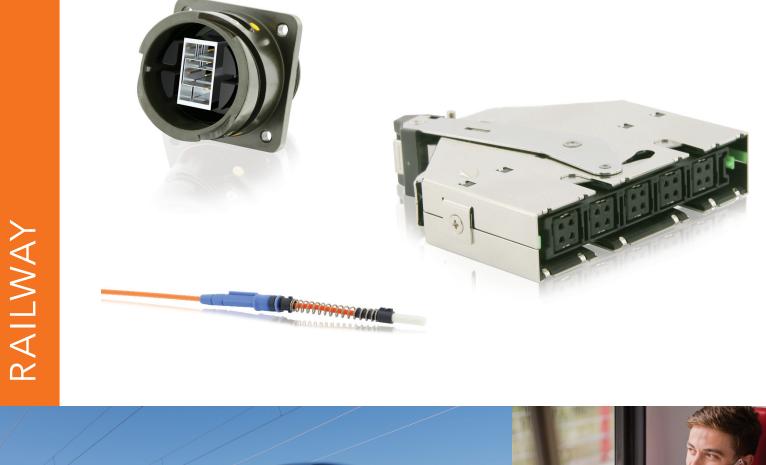

## High Speed Data Technologies

Signal, Cat6 / Cat 7 and fiber optic contacts : a large range to fullfill all your data transfer needs.

## High-Speed Interconnect Solutions Connectors

## High-Speed Interconnect Solutions Contact Types

#### ELIO<sup>®</sup> & ELIOBEAM<sup>®</sup> fiber optic contacts

- Technical data:
  - Standardized EN4531,
  - Robust spring-loaded butt-joint ferrule (diameter 2.5mm)
  - Compatibility with loose and tight structure cables
  - Insertion losses: ELIO® 0.3dB, ELIOBEAM® 0.7db (expanded beam)
- Associated products: VGE1, FER1 & D38999