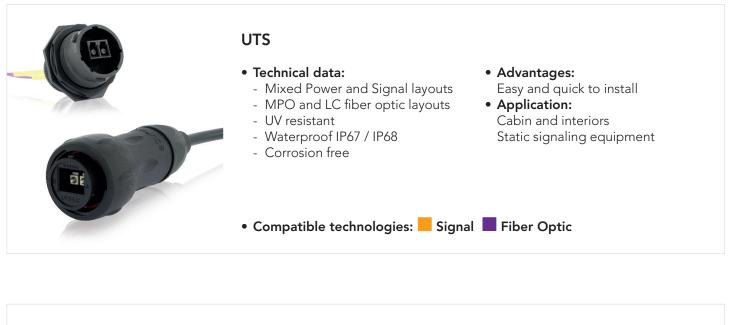

railway standards. Products compliant to the EN 50467, EN 45545 / NFPA 130 and **IRIS** 

## RELIABLE AND SAFE

**STANDARD** 

COMPLIANT

### **Ruggedized Solution**

Reliable and robust solutions resistant to high vibrations, high mating cycles and corrosion in harsh environment.

# QUICK Easy and se

#### **Bayonet or Lever Locking**

Easy and secure mating reducing time during installation and eliminating uncertain connections .

ONE NEED ONE SOLUTION

MATING

## High Speed Data Technologies

Signal, Cat6 / Cat 7 and fiber optic contacts : a large range to fullfill all your data transfer needs.

## Interchangeable Contact

COST SAVING A standardized contact solution compatible with all the connector family ranges.

#### Connectors







## High-Speed Interconnect Solutions Connectors







## High-Speed Interconnect Solutions Contact Types

#### **Contact Types**





- Contact rating: up to 5A
- Machined contacts (gold plated)
- Associated products: VGE1 & FER1



#### ELIO<sup>®</sup> & ELIOBEAM<sup>®</sup> fiber optic contacts

- Technical data:
  - Standardized EN4531,
  - Robust spring-loaded butt-joint ferrule (diameter 2.5mm)
  - Compatibility with loose and tight structure cables
  - Insertion losses: ELIO® 0.3dB, ELIOBEAM® 0.7db (expanded beam)
- Associated products: VGE1, FER1 & D38999

#### **Technologies Information**



#### One Shell, Multiple Solutions



#### **SOURIAU Service**



## Flexibility & Availability

- Worldwide distribution network ensuring full availability and logistical support.
- Customized interconnect solutions are offered and support