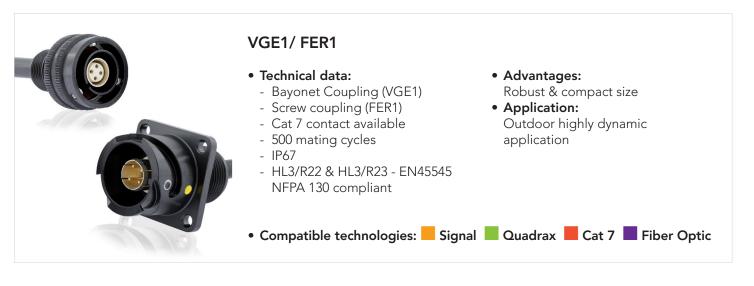

#### **Contact Types**

- Contact rating: up to 5A
- Machined contacts (gold plated)
- Associated products: VGE1 & FER1