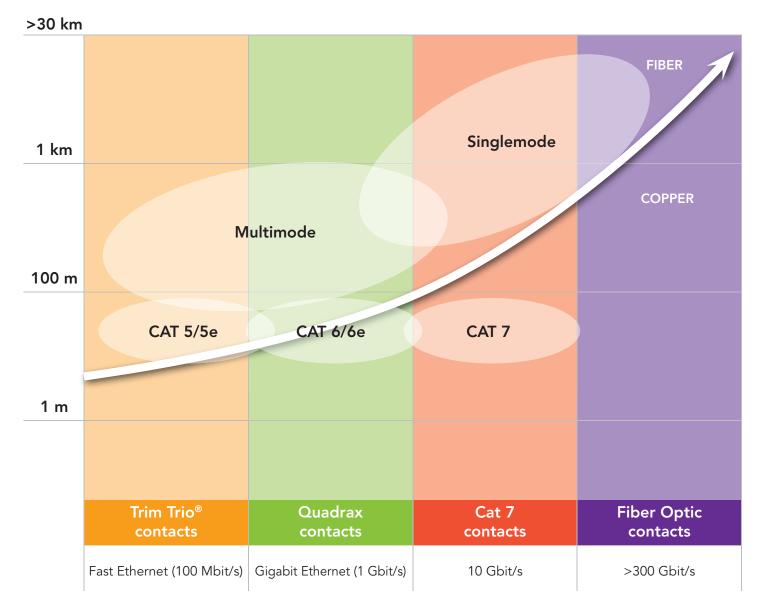

## High Speed Data Technologies

Signal, Cat6 / Cat 7 and fiber optic contacts : a large range to fullfill all your data transfer needs.

#### **Technologies Information**