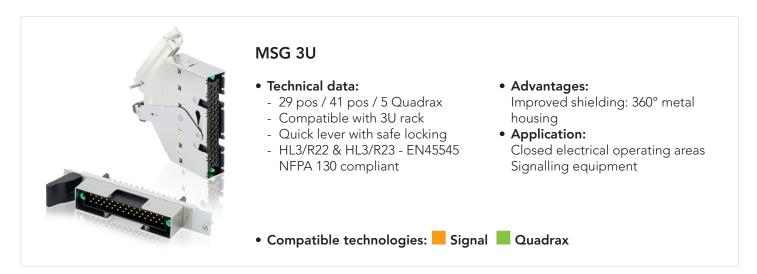

way standards. Products compliant to the EN 50467, EN 45545 / NFPA 130 and **IRIS** 

## RELIABLE AND SAFE

**STANDARD** 

COMPLIANT

### **Ruggedized Solution**

Reliable and robust solutions resistant to high vibrations, high mating cycles and corrosion in harsh environment.

# QUICK Easy and se

#### **Bayonet or Lever Locking**

Easy and secure mating reducing time during installation and eliminating uncertain connections .

ONE NEED ONE SOLUTION

MATING

## High Speed Data Technologies

Signal, Cat6 / Cat 7 and fiber optic contacts : a large range to fullfill all your data transfer needs.

## Interchangeable Contact

COST SAVING A standardized contact solution compatible with all the connector family ranges.

#### Connectors







## High-Speed Interconnect Solutions Connectors







## High-Speed Interconnect Solutions Contact Types

#### **Contact Types**





- Contact rating: up to 5A
- Machined contacts (gold plated)
- Associated products: VGE1 & FER1



#### ELIO<sup>®</sup> & ELIOBEAM<sup>®</sup> fiber optic contacts

- Technical data:
  - Standardized EN4531,
  - Robust spring-loaded butt-joint ferrule (diameter 2.5mm)
  - Compatibility with loose and tight structure cables
  - Insertion losses: ELIO® 0.3dB, ELIOBEAM® 0.7db (expanded beam)
- Associated products: VGE1, FER1 & D38999

#### **Technologies Information**



#### One Shell, Multiple Solutions



#### **SOURIAU Service**



## Flexibility & Availability

- Worldwide distribution network ensuring full availability and logistical support.
- Customized interconnect solutions are offered and supported.