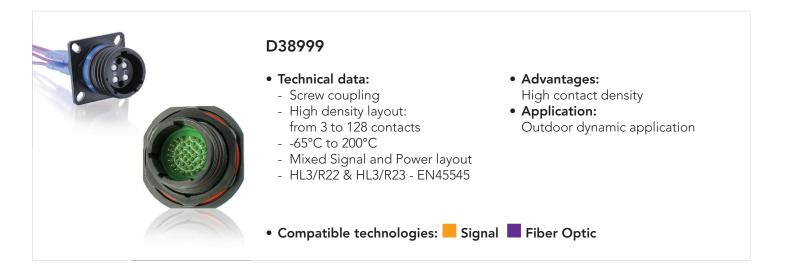

#### ELIO<sup>®</sup> & ELIOBEAM<sup>®</sup> fiber optic contacts

- Technical data:
  - Standardized EN4531,
  - Robust spring-loaded butt-joint ferrule (diameter 2.5mm)
  - Compatibility with loose and tight structure cables
  - Insertion losses: ELIO® 0.3dB, ELIOBEAM® 0.7db (expanded beam)
- Associated products: VGE1, FER1 & D38999