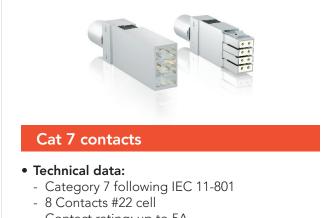

## High-Speed Interconnect Solutions Contact Types

#### **Contact Types**

- Contact rating: up to 5A
- Machined contacts (gold plated)
- Associated products: VGE1 & FER1