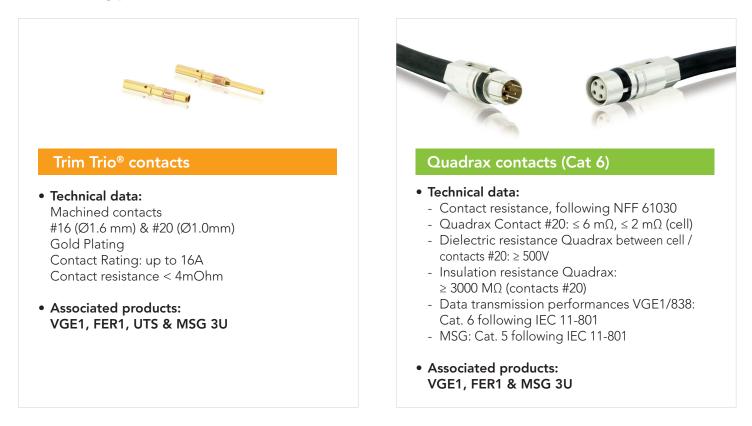

#### **Contact Types**

- Contact rating: up to 5A
- Machined contacts (gold plated)
- Associated products: VGE1 & FER1