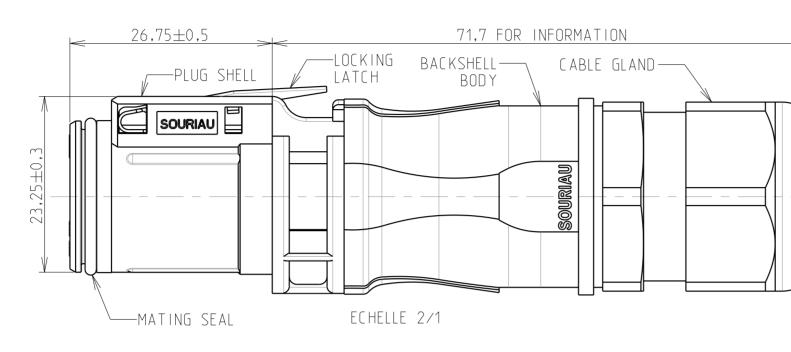

## VIEW IN MOUNTED AND MATED CONDITIONS

G

G

F

BACKSHELL ONLY UTL10JCP1 (\*) BASKHELL WITH CABLE GLAND UTL10JC (\*) O'RING— UTL10SEAL (\*) 

E

|                                                                          |                                                                                                                                                            | $\bigcirc$                                                        |                                                                                                                                                                                                                                                                                               | B                                                                                                                                                                             |                                                                                                                                                                                                                            | A                                                                                                                                                                                                                                                                                                                                                                                                        |                                               |
|--------------------------------------------------------------------------|------------------------------------------------------------------------------------------------------------------------------------------------------------|-------------------------------------------------------------------|-----------------------------------------------------------------------------------------------------------------------------------------------------------------------------------------------------------------------------------------------------------------------------------------------|-------------------------------------------------------------------------------------------------------------------------------------------------------------------------------|----------------------------------------------------------------------------------------------------------------------------------------------------------------------------------------------------------------------------|----------------------------------------------------------------------------------------------------------------------------------------------------------------------------------------------------------------------------------------------------------------------------------------------------------------------------------------------------------------------------------------------------------|-----------------------------------------------|
|                                                                          |                                                                                                                                                            |                                                                   | ITES<br>ITERIALS<br>SHELL<br>O'RING<br>BACKSHELL I                                                                                                                                                                                                                                            | BODY                                                                                                                                                                          | BLACK POLYAMI<br>NBR<br>BLACK POLYAMI                                                                                                                                                                                      | D                                                                                                                                                                                                                                                                                                                                                                                                        | 9                                             |
|                                                                          |                                                                                                                                                            |                                                                   | CABLE GLANI<br>MATING SEAL<br>LOCKING LAT<br>RFORMANCES<br>CHANICAL<br>TEMPERATUR<br>DURABILITY<br>SEALING IN M<br>SEALING IN M<br>SEALING IN U<br>OPEN FACE S<br>POLLUTION E<br>CORROSION<br>FLAMMABILIT<br>OUTDOOR SU<br>SCOOP PROC<br>ECTRICAL<br>TOUCH PROC<br>NOMINAL CUI<br>NOMINAL CUI | D<br>CHARACTERISTICS<br>RE CLASS<br>MATED CONDITIONS<br>INMATED CONDITIONS<br>SEALING<br>DEGREE<br>SALT SPRAY<br>Y<br>JITABILITY (UV RESIST)<br>DF<br>RRENT<br>RRENT<br>RRENT | BLACK POLYAMI<br>SILICON<br>STAINLESS STE<br>IEC61984/UL19<br>IEC61984<br>IEC60529<br>IEC60529<br>IEC60529<br>IEC61984<br>UL94<br>UL746C<br>IEC60529<br>UL1977<br>IEC61984<br>IEC61984<br>IEC61984<br>IEC61984<br>IEC61984 | D + NBR<br>EL<br>77 -40°C TO 105°C<br>500 MATE / UNMATE CYC<br>IP68 1BAR DURING 1WEE<br>IP69K<br>IP67 WITH CAPS<br>IP67 WITH R*M25* CONT/<br>4<br>MIN 1000H<br>MATERIAL RATING: 5VA<br>MATERIAL RATING: (f1)<br>IP2X<br>16A WITH AWG14 WIRE /<br>WITH AWG16 WIRE<br>16A WITH 2.5MM <sup>2</sup> WIRE /<br>WITH 1.5MM <sup>2</sup> WIRE AT 60<br>600V<br>250VAC 4KV 4 FOR CLASS<br>500VAC 6KV 4 FOR CLASS | EK<br>ACTS<br>13A<br>13A<br>PC<br>5 II<br>5 I |
|                                                                          |                                                                                                                                                            |                                                                   |                                                                                                                                                                                                                                                                                               |                                                                                                                                                                               | IEC61984                                                                                                                                                                                                                   | 250VAC 13A 4KV 4                                                                                                                                                                                                                                                                                                                                                                                         |                                               |
|                                                                          |                                                                                                                                                            | 1. C<br>2. C<br>3. C<br>4. C<br>5. V<br>6. L<br>7. M<br>8. (      | CONNECTORS A<br>CONNECTOR B<br>CONTACTS TO<br>WARNING:PHAS<br>JNIT IN MM<br>MAX WIRE INSU                                                                                                                                                                                                     | REFERENCE UTL RECE<br>ARE DELIVERED AS PRE<br>LOCKS ACCEPTS TRIM 1<br>BE ORDERED SEPARET<br>SE CONTACTS ARE FEM<br>JLATOR DIAMETER : Ø3.1<br>ORDERING PART NUMBE              | E-ASSEMBLED KIT<br>I'RIO CONTACTS #<br>ELY.<br>ALE VERSION ANI<br>7mm                                                                                                                                                      | ¢16, R*M* OR S*M* TYPES<br>D GROUND CONTACT IS MALE                                                                                                                                                                                                                                                                                                                                                      | VERSION                                       |
| KSHELL ONLY<br>JTL10JCP1 (*)<br>CABLE GLAND<br>UTL10JC (*)<br>ING<br>(*) |                                                                                                                                                            | W RENCH SIZ                                                       | 7E 25                                                                                                                                                                                                                                                                                         |                                                                                                                                                                               |                                                                                                                                                                                                                            |                                                                                                                                                                                                                                                                                                                                                                                                          | -                                             |
|                                                                          |                                                                                                                                                            | W RENCH SIZE                                                      |                                                                                                                                                                                                                                                                                               |                                                                                                                                                                               | Country Ju<br>FR                                                                                                                                                                                                           | risdiction & Control List<br>NOT LISTED                                                                                                                                                                                                                                                                                                                                                                  | ]                                             |
|                                                                          |                                                                                                                                                            |                                                                   |                                                                                                                                                                                                                                                                                               | P/N:                                                                                                                                                                          | UTL6JC10                                                                                                                                                                                                                   | )3G1S                                                                                                                                                                                                                                                                                                                                                                                                    |                                               |
| Creation                                                                 |                                                                                                                                                            |                                                                   |                                                                                                                                                                                                                                                                                               |                                                                                                                                                                               |                                                                                                                                                                                                                            |                                                                                                                                                                                                                                                                                                                                                                                                          |                                               |
|                                                                          |                                                                                                                                                            | A<br>                                                             |                                                                                                                                                                                                                                                                                               | Latest modification -                                                                                                                                                         | - by:                                                                                                                                                                                                                      |                                                                                                                                                                                                                                                                                                                                                                                                          | MOD N°                                        |
|                                                                          |                                                                                                                                                            |                                                                   | Designed by:                                                                                                                                                                                                                                                                                  | I                                                                                                                                                                             | 12/02/18                                                                                                                                                                                                                   | CUSTOMER DRAWING                                                                                                                                                                                                                                                                                                                                                                                         | ]                                             |
|                                                                          |                                                                                                                                                            |                                                                   | TITLE                                                                                                                                                                                                                                                                                         | UTL CONNECTOR                                                                                                                                                                 |                                                                                                                                                                                                                            |                                                                                                                                                                                                                                                                                                                                                                                                          |                                               |
|                                                                          |                                                                                                                                                            |                                                                   | Scale <del>[</del> 3/1                                                                                                                                                                                                                                                                        |                                                                                                                                                                               | ral linear<br>.erances:<br>± 0.2                                                                                                                                                                                           | NPRDS / PROJECT<br>BE170912A                                                                                                                                                                                                                                                                                                                                                                             |                                               |
|                                                                          |                                                                                                                                                            | S                                                                 | OURIAU                                                                                                                                                                                                                                                                                        |                                                                                                                                                                               |                                                                                                                                                                                                                            |                                                                                                                                                                                                                                                                                                                                                                                                          | duced or                                      |
| SOURIAU shall<br>which does not con                                      | not be liable for any non-conformity or damage due<br>mply with the Specifications issued by either of the<br>(professional recommendation, technical noti | to a use of the Products<br>e Parties or by a third party<br>ce.) | FORMAT                                                                                                                                                                                                                                                                                        |                                                                                                                                                                               | RIAU DRG I                                                                                                                                                                                                                 | communicated without p                                                                                                                                                                                                                                                                                                                                                                                   | SHEET                                         |
| L                                                                        |                                                                                                                                                            |                                                                   | A2                                                                                                                                                                                                                                                                                            | B                                                                                                                                                                             | TL1-0100A-                                                                                                                                                                                                                 | L A                                                                                                                                                                                                                                                                                                                                                                                                      | 1 / 1                                         |