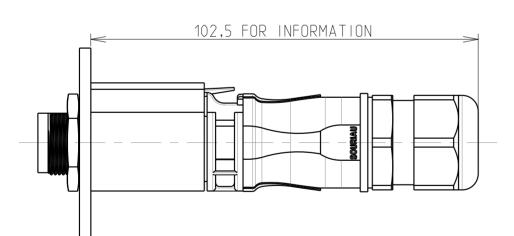

## VIEW IN MOUNTED AND MATED CONDITIONS

G

G

F

BACKSHELL ONLY UTL10JCP1 (\*) BASKHELL WITH CABLE GLAND UTL10JC (\*) O'RING— UTL10SEAL (\*) 

E

|                                                                          |                                                                                                                                                            | $\bigcirc$                                                        |                                                                                                                                                                                                                                                                                               | B                                                                                                                                                                             |                                                                                                                                                                                                                            | A                                                                                                                                                                                                                                                                                                                                                                                                        |                                               |
|--------------------------------------------------------------------------|------------------------------------------------------------------------------------------------------------------------------------------------------------|-------------------------------------------------------------------|-----------------------------------------------------------------------------------------------------------------------------------------------------------------------------------------------------------------------------------------------------------------------------------------------|-------------------------------------------------------------------------------------------------------------------------------------------------------------------------------|----------------------------------------------------------------------------------------------------------------------------------------------------------------------------------------------------------------------------|----------------------------------------------------------------------------------------------------------------------------------------------------------------------------------------------------------------------------------------------------------------------------------------------------------------------------------------------------------------------------------------------------------|-----------------------------------------------|
|                                                                          |                                                                                                                                                            |                                                                   | ITES<br>ITERIALS<br>SHELL<br>O'RING<br>BACKSHELL I                                                                                                                                                                                                                                            | BODY                                                                                                                                                                          | BLACK POLYAMI<br>NBR<br>BLACK POLYAMI                                                                                                                                                                                      | D                                                                                                                                                                                                                                                                                                                                                                                                        | 9                                             |
|                                                                          |                                                                                                                                                            |                                                                   | CABLE GLANI<br>MATING SEAL<br>LOCKING LAT<br>RFORMANCES<br>CHANICAL<br>TEMPERATUR<br>DURABILITY<br>SEALING IN M<br>SEALING IN M<br>SEALING IN U<br>OPEN FACE S<br>POLLUTION E<br>CORROSION<br>FLAMMABILIT<br>OUTDOOR SU<br>SCOOP PROC<br>ECTRICAL<br>TOUCH PROC<br>NOMINAL CUI<br>NOMINAL CUI | D<br>CHARACTERISTICS<br>RE CLASS<br>MATED CONDITIONS<br>INMATED CONDITIONS<br>SEALING<br>DEGREE<br>SALT SPRAY<br>Y<br>JITABILITY (UV RESIST)<br>DF<br>RRENT<br>RRENT<br>RRENT | BLACK POLYAMI<br>SILICON<br>STAINLESS STE<br>IEC61984/UL19<br>IEC61984<br>IEC60529<br>IEC60529<br>IEC60529<br>IEC61984<br>UL94<br>UL746C<br>IEC60529<br>UL1977<br>IEC61984<br>IEC61984<br>IEC61984<br>IEC61984<br>IEC61984 | D + NBR<br>EL<br>77 -40°C TO 105°C<br>500 MATE / UNMATE CYC<br>IP68 1BAR DURING 1WEE<br>IP69K<br>IP67 WITH CAPS<br>IP67 WITH R*M25* CONT/<br>4<br>MIN 1000H<br>MATERIAL RATING: 5VA<br>MATERIAL RATING: (f1)<br>IP2X<br>16A WITH AWG14 WIRE /<br>WITH AWG16 WIRE<br>16A WITH 2.5MM <sup>2</sup> WIRE /<br>WITH 1.5MM <sup>2</sup> WIRE AT 60<br>600V<br>250VAC 4KV 4 FOR CLASS<br>500VAC 6KV 4 FOR CLASS | EK<br>ACTS<br>13A<br>13A<br>PC<br>5 II<br>5 I |
|                                                                          |                                                                                                                                                            |                                                                   |                                                                                                                                                                                                                                                                                               |                                                                                                                                                                               | IEC61984                                                                                                                                                                                                                   | 250VAC 13A 4KV 4                                                                                                                                                                                                                                                                                                                                                                                         |                                               |
|                                                                          |                                                                                                                                                            | 1. C<br>2. C<br>3. C<br>4. C<br>5. V<br>6. L<br>7. M<br>8. (      | CONNECTORS A<br>CONNECTOR B<br>CONTACTS TO<br>WARNING:PHAS<br>JNIT IN MM<br>MAX WIRE INSU                                                                                                                                                                                                     | REFERENCE UTL RECE<br>ARE DELIVERED AS PRE<br>LOCKS ACCEPTS TRIM 1<br>BE ORDERED SEPARET<br>SE CONTACTS ARE FEM<br>JLATOR DIAMETER : Ø3.1<br>ORDERING PART NUMBE              | E-ASSEMBLED KIT<br>I'RIO CONTACTS #<br>ELY.<br>ALE VERSION ANI<br>7mm                                                                                                                                                      | ¢16, R*M* OR S*M* TYPES<br>D GROUND CONTACT IS MALE                                                                                                                                                                                                                                                                                                                                                      | VERSION                                       |
| KSHELL ONLY<br>JTL10JCP1 (*)<br>CABLE GLAND<br>UTL10JC (*)<br>ING<br>(*) |                                                                                                                                                            | W RENCH SIZ                                                       | 7E 25                                                                                                                                                                                                                                                                                         |                                                                                                                                                                               |                                                                                                                                                                                                                            |                                                                                                                                                                                                                                                                                                                                                                                                          | -                                             |
|                                                                          |                                                                                                                                                            | W RENCH SIZE                                                      |                                                                                                                                                                                                                                                                                               |                                                                                                                                                                               | Country Ju<br>FR                                                                                                                                                                                                           | risdiction & Control List<br>NOT LISTED                                                                                                                                                                                                                                                                                                                                                                  | ]                                             |
|                                                                          |                                                                                                                                                            |                                                                   |                                                                                                                                                                                                                                                                                               | P/N:                                                                                                                                                                          | UTL6JC10                                                                                                                                                                                                                   | )3G1S                                                                                                                                                                                                                                                                                                                                                                                                    |                                               |
| Creation                                                                 |                                                                                                                                                            |                                                                   |                                                                                                                                                                                                                                                                                               |                                                                                                                                                                               |                                                                                                                                                                                                                            |                                                                                                                                                                                                                                                                                                                                                                                                          |                                               |
|                                                                          |                                                                                                                                                            | A<br>                                                             |                                                                                                                                                                                                                                                                                               | Latest modification -                                                                                                                                                         | - by:                                                                                                                                                                                                                      |                                                                                                                                                                                                                                                                                                                                                                                                          | MOD N°                                        |
|                                                                          |                                                                                                                                                            |                                                                   | Designed by:                                                                                                                                                                                                                                                                                  | I                                                                                                                                                                             | 12/02/18                                                                                                                                                                                                                   | CUSTOMER DRAWING                                                                                                                                                                                                                                                                                                                                                                                         | ]                                             |
|                                                                          |                                                                                                                                                            |                                                                   | TITLE                                                                                                                                                                                                                                                                                         | UTL CONNECTOR                                                                                                                                                                 |                                                                                                                                                                                                                            |                                                                                                                                                                                                                                                                                                                                                                                                          |                                               |
|                                                                          |                                                                                                                                                            |                                                                   | Scale <del>[</del> 3/1                                                                                                                                                                                                                                                                        |                                                                                                                                                                               | ral linear<br>.erances:<br>± 0.2                                                                                                                                                                                           | NPRDS / PROJECT<br>BE170912A                                                                                                                                                                                                                                                                                                                                                                             |                                               |
|                                                                          |                                                                                                                                                            | S                                                                 | OURIAU                                                                                                                                                                                                                                                                                        |                                                                                                                                                                               |                                                                                                                                                                                                                            |                                                                                                                                                                                                                                                                                                                                                                                                          | duced or                                      |
| SOURIAU shall<br>which does not con                                      | not be liable for any non-conformity or damage due<br>mply with the Specifications issued by either of the<br>(professional recommendation, technical noti | to a use of the Products<br>e Parties or by a third party<br>ce.) | FORMAT                                                                                                                                                                                                                                                                                        |                                                                                                                                                                               | RIAU DRG I                                                                                                                                                                                                                 | communicated without p                                                                                                                                                                                                                                                                                                                                                                                   | SHEET                                         |
| L                                                                        |                                                                                                                                                            |                                                                   | A2                                                                                                                                                                                                                                                                                            | B                                                                                                                                                                             | TL1-0100A-                                                                                                                                                                                                                 | L A                                                                                                                                                                                                                                                                                                                                                                                                      | 1 / 1                                         |