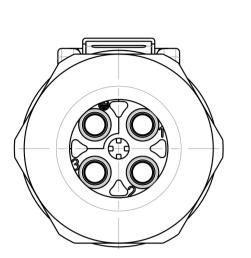

WIRING FACE

 $\square$ 

A.5;

Val id é

 $\infty$ 

\_\_\_\_

6

С

## VIEW IN MOUNTED AND MATED CONDITIONS

G

G

F

BACKSHELL ONLY UTL10JCP1 (\*) BASKHELL WITH CABLE GLAND UTL10JC (\*) O'RING— UTL10SEAL (\*) 

E

|                                                                          |                                                                                                                                                            | $\bigcirc$                                                        |                                                                                                                                                                                                                                                                                               | B                                                                                                                                                                             |                                                                                                                                                                                                                            | A                                                                                                                                                                                                                                                                                                                                                                                                        |                                               |
|--------------------------------------------------------------------------|------------------------------------------------------------------------------------------------------------------------------------------------------------|-------------------------------------------------------------------|-----------------------------------------------------------------------------------------------------------------------------------------------------------------------------------------------------------------------------------------------------------------------------------------------|-------------------------------------------------------------------------------------------------------------------------------------------------------------------------------|----------------------------------------------------------------------------------------------------------------------------------------------------------------------------------------------------------------------------|----------------------------------------------------------------------------------------------------------------------------------------------------------------------------------------------------------------------------------------------------------------------------------------------------------------------------------------------------------------------------------------------------------|-----------------------------------------------|
|                                                                          |                                                                                                                                                            |                                                                   | ITES<br>ITERIALS<br>SHELL<br>O'RING<br>BACKSHELL I                                                                                                                                                                                                                                            | BODY                                                                                                                                                                          | BLACK POLYAMI<br>NBR<br>BLACK POLYAMI                                                                                                                                                                                      | D                                                                                                                                                                                                                                                                                                                                                                                                        | 9                                             |
|                                                                          |                                                                                                                                                            |                                                                   | CABLE GLANI<br>MATING SEAL<br>LOCKING LAT<br>RFORMANCES<br>CHANICAL<br>TEMPERATUR<br>DURABILITY<br>SEALING IN M<br>SEALING IN M<br>SEALING IN U<br>OPEN FACE S<br>POLLUTION E<br>CORROSION<br>FLAMMABILIT<br>OUTDOOR SU<br>SCOOP PROC<br>ECTRICAL<br>TOUCH PROC<br>NOMINAL CUI<br>NOMINAL CUI | D<br>CHARACTERISTICS<br>RE CLASS<br>MATED CONDITIONS<br>INMATED CONDITIONS<br>SEALING<br>DEGREE<br>SALT SPRAY<br>Y<br>JITABILITY (UV RESIST)<br>DF<br>RRENT<br>RRENT<br>RRENT | BLACK POLYAMI<br>SILICON<br>STAINLESS STE<br>IEC61984/UL19<br>IEC61984<br>IEC60529<br>IEC60529<br>IEC60529<br>IEC61984<br>UL94<br>UL746C<br>IEC60529<br>UL1977<br>IEC61984<br>IEC61984<br>IEC61984<br>IEC61984<br>IEC61984 | D + NBR<br>EL<br>77 -40°C TO 105°C<br>500 MATE / UNMATE CYC<br>IP68 1BAR DURING 1WEE<br>IP69K<br>IP67 WITH CAPS<br>IP67 WITH R*M25* CONT/<br>4<br>MIN 1000H<br>MATERIAL RATING: 5VA<br>MATERIAL RATING: (f1)<br>IP2X<br>16A WITH AWG14 WIRE /<br>WITH AWG16 WIRE<br>16A WITH 2.5MM <sup>2</sup> WIRE /<br>WITH 1.5MM <sup>2</sup> WIRE AT 60<br>600V<br>250VAC 4KV 4 FOR CLASS<br>500VAC 6KV 4 FOR CLASS | EK<br>ACTS<br>13A<br>13A<br>PC<br>5 II<br>5 I |
|                                                                          |                                                                                                                                                            |                                                                   |                                                                                                                                                                                                                                                                                               |                                                                                                                                                                               | IEC61984                                                                                                                                                                                                                   | 250VAC 13A 4KV 4                                                                                                                                                                                                                                                                                                                                                                                         |                                               |
|                                                                          |                                                                                                                                                            | 1. C<br>2. C<br>3. C<br>4. C<br>5. V<br>6. L<br>7. M<br>8. (      | CONNECTORS A<br>CONNECTOR B<br>CONTACTS TO<br>WARNING:PHAS<br>JNIT IN MM<br>MAX WIRE INSU                                                                                                                                                                                                     | REFERENCE UTL RECE<br>ARE DELIVERED AS PRE<br>LOCKS ACCEPTS TRIM 1<br>BE ORDERED SEPARET<br>SE CONTACTS ARE FEM<br>JLATOR DIAMETER : Ø3.1<br>ORDERING PART NUMBE              | E-ASSEMBLED KIT<br>I'RIO CONTACTS #<br>ELY.<br>ALE VERSION ANI<br>7mm                                                                                                                                                      | ¢16, R*M* OR S*M* TYPES<br>D GROUND CONTACT IS MALE                                                                                                                                                                                                                                                                                                                                                      | VERSION                                       |
| KSHELL ONLY<br>JTL10JCP1 (*)<br>CABLE GLAND<br>UTL10JC (*)<br>ING<br>(*) |                                                                                                                                                            | W RENCH SIZ                                                       | 7E 25                                                                                                                                                                                                                                                                                         |                                                                                                                                                                               |                                                                                                                                                                                                                            |                                                                                                                                                                                                                                                                                                                                                                                                          | -                                             |
|                                                                          |                                                                                                                                                            | W RENCH SIZE                                                      |                                                                                                                                                                                                                                                                                               |                                                                                                                                                                               | Country Ju<br>FR                                                                                                                                                                                                           | risdiction & Control List<br>NOT LISTED                                                                                                                                                                                                                                                                                                                                                                  | ]                                             |
|                                                                          |                                                                                                                                                            |                                                                   |                                                                                                                                                                                                                                                                                               | P/N:                                                                                                                                                                          | UTL6JC10                                                                                                                                                                                                                   | )3G1S                                                                                                                                                                                                                                                                                                                                                                                                    |                                               |
| Creation                                                                 |                                                                                                                                                            |                                                                   |                                                                                                                                                                                                                                                                                               |                                                                                                                                                                               |                                                                                                                                                                                                                            |                                                                                                                                                                                                                                                                                                                                                                                                          |                                               |
|                                                                          |                                                                                                                                                            | A<br>                                                             |                                                                                                                                                                                                                                                                                               | Latest modification -                                                                                                                                                         | - by:                                                                                                                                                                                                                      |                                                                                                                                                                                                                                                                                                                                                                                                          | MOD N°                                        |
|                                                                          |                                                                                                                                                            |                                                                   | Designed by:                                                                                                                                                                                                                                                                                  | I                                                                                                                                                                             | 12/02/18                                                                                                                                                                                                                   | CUSTOMER DRAWING                                                                                                                                                                                                                                                                                                                                                                                         | ]                                             |
|                                                                          |                                                                                                                                                            |                                                                   | TITLE                                                                                                                                                                                                                                                                                         | UTL CONNECTOR                                                                                                                                                                 |                                                                                                                                                                                                                            |                                                                                                                                                                                                                                                                                                                                                                                                          |                                               |
|                                                                          |                                                                                                                                                            |                                                                   | Scale <del>[</del> 3/1                                                                                                                                                                                                                                                                        |                                                                                                                                                                               | ral linear<br>.erances:<br>± 0.2                                                                                                                                                                                           | NPRDS / PROJECT<br>BE170912A                                                                                                                                                                                                                                                                                                                                                                             |                                               |
|                                                                          |                                                                                                                                                            | S                                                                 | OURIAU                                                                                                                                                                                                                                                                                        |                                                                                                                                                                               |                                                                                                                                                                                                                            |                                                                                                                                                                                                                                                                                                                                                                                                          | duced or                                      |
| SOURIAU shall<br>which does not con                                      | not be liable for any non-conformity or damage due<br>mply with the Specifications issued by either of the<br>(professional recommendation, technical noti | to a use of the Products<br>e Parties or by a third party<br>ce.) | FORMAT                                                                                                                                                                                                                                                                                        |                                                                                                                                                                               | RIAU DRG I                                                                                                                                                                                                                 | communicated without p                                                                                                                                                                                                                                                                                                                                                                                   | SHEET                                         |
| L                                                                        |                                                                                                                                                            |                                                                   | A2                                                                                                                                                                                                                                                                                            | B                                                                                                                                                                             | TL1-0100A-                                                                                                                                                                                                                 | L A                                                                                                                                                                                                                                                                                                                                                                                                      | 1 / 1                                         |